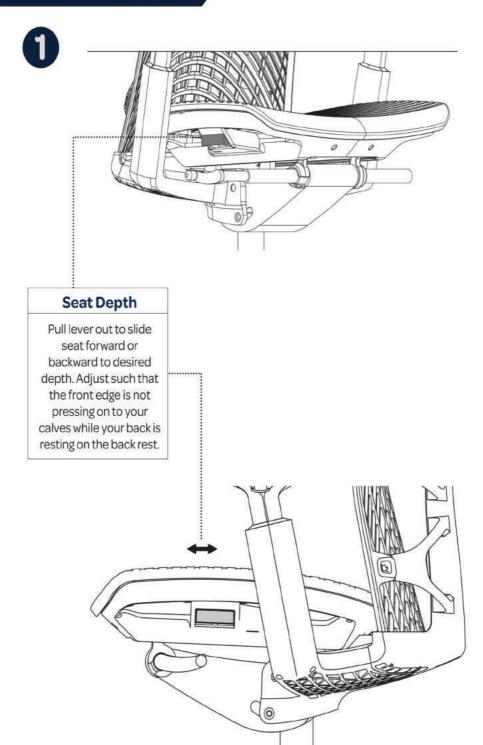

ASSEMBLY INSTRUCTIONS

Discover your true range of motion.

## **Autonomous Chair Ultra**

www.autonomous.ai



TAPPING SCREWS x 4



### **OVERALL SIZE**





## ASSEMBLY

## Insert all 8 **2** STEPTWO screws provided as shown in Use the Allen image. wrench Place the Seat upside provided to down on the edge of a tighten Allen stable surface. Screws and a screwdriver for the Tapping Screws. Align the Back in place with the Seat. (B) The Chair assembly up to this point should look like

this point should look like this. Ensure the Back and Seat sections are well connected.















Read all instructions before assembling. Failure to assemble properly may result in damage.

# **Autonomous Chair Ultra**

### **CARE AND MAINTENANCE**

With regular care and maintenance, your Chair Ultra will provide years of superior performance and satisfaction. To maintain the quality of product, please follow the cleaning procedures provided below

#### **GENERAL MAINTENANCE**

Wash the chairs surface with a soft cloth soaked in mild detergent and warm water. Rinse thoroughly and wipe dry with a soft cloth.

Clean Casters by removing dirt and debris with a spray cleaner. Be sure to dry all components thoroughly. Finish up with a greaseless lubricant to keep wheels operating smoothly.

### **THINGS TO AVOID**

Do not store your chair in a hot or damp conditions.

#### WARRANTY