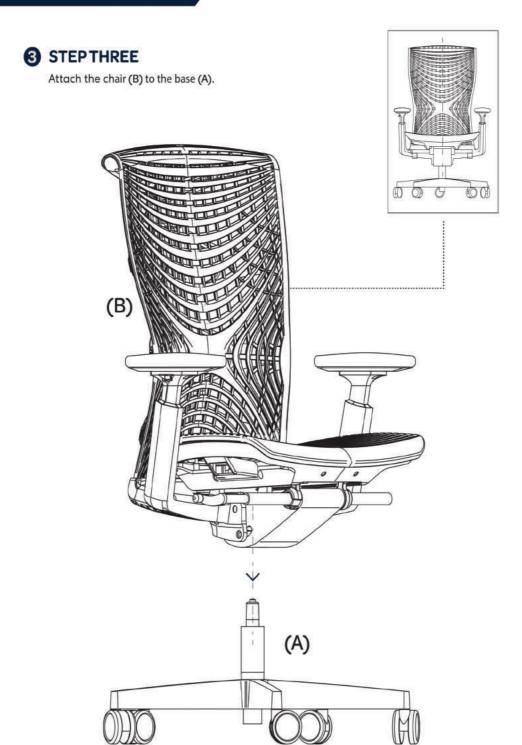

## Insert all 8 **2** STEPTWO screws provided as shown in Use the Allen image. wrench Place the Seat upside provided to down on the edge of a tighten Allen stable surface. Screws and a screwdriver for the Tapping Screws. Align the Back in place with the Seat. (B) The Chair assembly up to this point should look like

this point should look like this. Ensure the Back and Seat sections are well connected.

Read all instructions before assembling. Failure to assemble properly may result in damage.