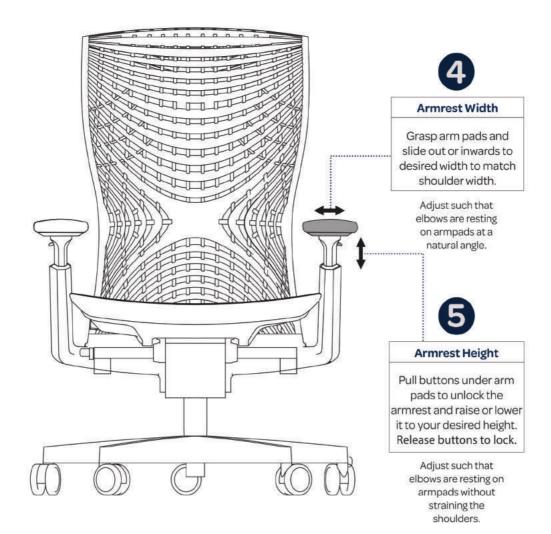

ASSEMBLY INSTRUCTIONS

Discover your true range of motion.

## **Autonomous Chair Ultra**

www.autonomous.ai



TAPPING SCREWS x 4



### **OVERALL SIZE**





## ASSEMBLY

## Insert all 8 **2** STEPTWO screws provided as shown in Use the Allen image. wrench Place the Seat upside provided to down on the edge of a tighten Allen stable surface. Screws and a screwdriver for the Tapping Screws. Align the Back in place with the Seat. (B) The Chair assembly up to this point should look like

this point should look like this. Ensure the Back and Seat sections are well connected.















Read all instructions before assembling. Failure to assemble properly may result in damage.

# **Autonomous Chair Ultra**

### **CARE AND MAINTENANCE**

With regular care and maintenance, your Chair Ultra will provide years of superior performance and satisfaction. To maintain the quality of product, please follow the cleaning procedures provided below

#### **GENERAL MAINTENANCE**

Wash the chairs surface with a soft cloth soaked in mild detergent and warm water. Rinse thoroughly and wipe dry with a soft cloth.

Clean Casters by removing dirt and debris with a spray cleaner. Be sure to dry all components thoroughly. Finish up with a greaseless lubricant to keep wheels operating smoothly.

### **THINGS TO AVOID**

Do not store your chair in a hot or damp conditions.

#### WARRANTY

For