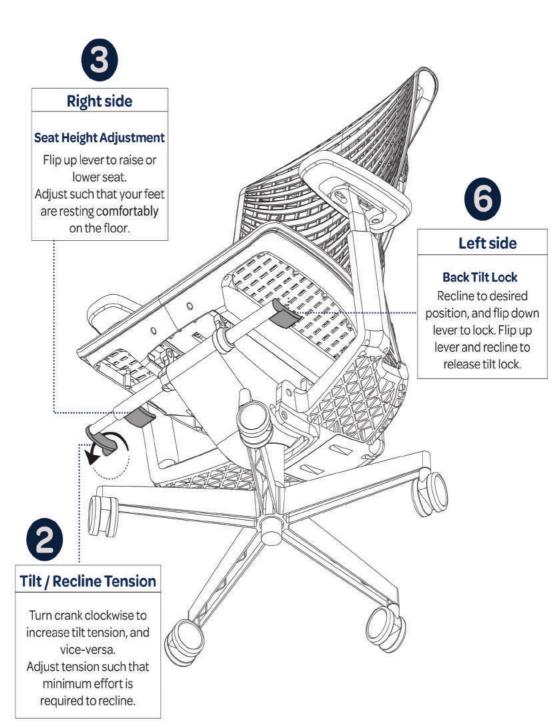

ASSEMBLY INSTRUCTIONS

Discover your true range of motion.

## **Autonomous Chair Ultra**

www.autonomous.ai



TAPPING SCREWS x 4



### **OVERALL SIZE**





## ASSEMBLY

## Insert all 8 **2** STEPTWO screws provided as shown in Use the Allen image. wrench Place the Seat upside provided to down on the edge of a tighten Allen stable surface. Screws and a screwdriver for the Tapping Screws. Align the Back in place with the Seat. (B) The Chair assembly up to this point should look like

this point should look like this. Ensure the Back and Seat sections are well connected.















Read all instructions before assembling. Failure to assemble properly may result in damage.

# **Autonomous Chair Ultra**

### **CARE AND MAINTENANCE**

With regular care and maintenance, your Chair Ultra will provide years of superior performance and satisfaction. To maintain the quality of product, please follow the cleaning procedures provided below

#### **GENERAL MAINTENANCE**

Wash the chairs surface with a soft cloth soaked in mild detergent and warm water. Rinse thoroughly and wipe dry with a soft cloth.

Clean Casters by removing dirt and debris with a spray cleaner. Be sure to dry all components thoroughly. Finish up with a greaseless lubricant to keep wheels operating smoothly.

### **THINGS TO AVOID**

Do not store your chair in a hot or damp conditions.

#### WARRANTY

F