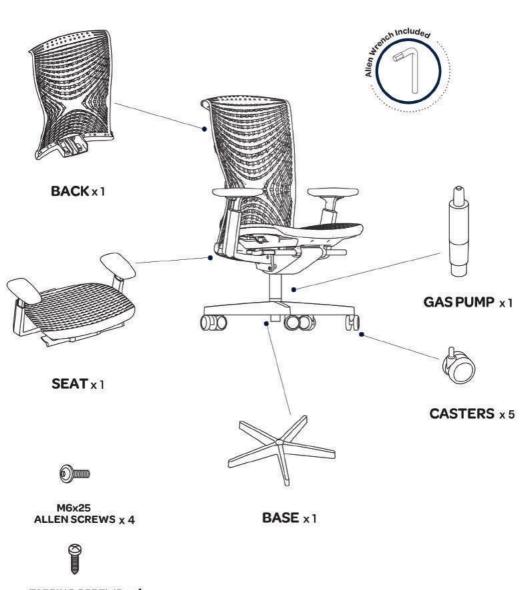

ASSEMBLY INSTRUCTIONS

Discover your true range of motion.

## **Autonomous Chair Ultra**

www.autonomous.ai



TAPPING SCREWS x 4



### **OVERALL SIZE**





## ASSEMBLY

## Insert all 8 **2** STEPTWO screws provided as shown in Use the Allen image. wrench Place the Seat upside provided to down on the edge of a tighten Allen stable surface. Screws and a screwdriver for the Tapping Screws. Align the Back in place with the Seat. (B) The Chair assembly up to this point should look like

this point should look like this. Ensure the Back and Seat sections are well connected.















Read all instructions before assembling. Failure to assemble properly may result in damage.

# **Autonomous Chair Ultra**

### **CARE AND MAINTENANCE**

With regular care and maintenance, your Chair Ultra will provide years of superior performance and satisfaction. To maintain the quality of product, please follow