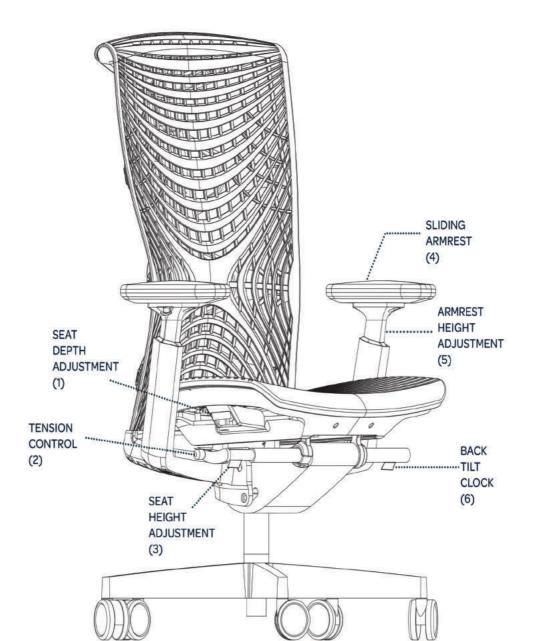

ASSEMBLY INSTRUCTIONS

Discover your true range of motion.

## **Autonomous Chair Ultra**

www.autonomous.ai



TAPPING SCREWS x 4



### **OVERALL SIZE**





## ASSEMBLY

## Insert all 8 **2** STEPTWO screws provided as shown in Use the Allen image. wrench Place the Seat upside provided to down on the edge of a tighten Allen stable surface. Screws and a screwdriver for the Tapping Screws. Align the Back in place with the Seat. (B) The Chair assembly up to this point should look like

this point should look like this. Ensure the Back and Seat sections are well connected.















Read all instructions before assembling. Failure to assemble properly may result in damage.

# **Autonomous Chair Ultra**

### **CARE AND MAINTENANCE**

With regular care and maintenance, your Chair Ultra will provide years of superior performance and satisfaction. To maintain the quality of product, please follow the cleaning procedures provided below

#### **GENERAL MAINTENANCE**

Wash the chairs surface with a soft cloth soaked in mild detergent and warm water. Rinse thoroughly and wipe dry with a soft cloth.

Clean Casters by removing dirt and debris with a spray cleaner. Be sure to dry all components thoroughly. Finish up with a greaseless lubricant to keep wheels operating smoothly.

### **THINGS TO AVOID**

Do not store your chair in a hot or damp conditions.

#### WARRANT