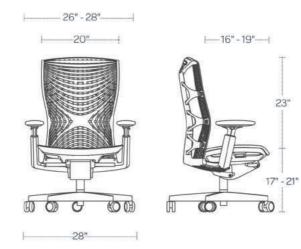

ASSEMBLY INSTRUCTIONS

Discover your true range of motion.

## **Autonomous Chair Ultra**

www.autonomous.ai



TAPPING SCREWS x 4



### **OVERALL SIZE**





## ASSEMBLY

## Insert all 8 **2** STEPTWO screws provided as shown in Use the Allen image. wrench Place the Seat upside provided to down on the edge of a tighten Allen stable surface. Screws and a screwdriver for the Tapping Screws. Align the Back in place with the Seat. (B) The Chair assembly up to this point should look like

this point should look like this. Ensure the Back and Seat sections are well connected.















Read all instructions before assembling. Failure to assemble properly may result in damage.

# **Autonomous Chair Ultra**

### **CARE AND MAINTENANCE**

With regular care and maintenance, your Chair Ultra will provide years of superior performance and satisfaction. To maintain the quality of product, please follow the cleaning procedures provided below

#### *