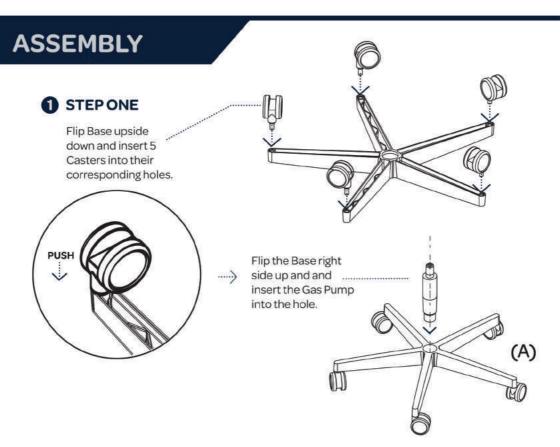

ASSEMBLY INSTRUCTIONS

Discover your true range of motion.

## **Autonomous Chair Ultra**

www.autonomous.ai



TAPPING SCREWS x 4



### **OVERALL SIZE**





## ASSEMBLY

## Insert all 8 **2** STEPTWO screws provided as shown in Use the Allen image. wrench Place the Seat upside provided to down on the edge of a tighten Allen stable surface. Screws and a screwdriver for the Tapping Screws. Align the Back in place with the Seat. (B) The Chair assembly up to this point should look like

this point should look like this. Ensure the Back and Seat sections are well connected.















Read all instructions before assembling. Failure to assemble properly may result in damage.

# **Autonomous Chair Ultra**

### **CARE AND MAINTENANCE**

With regular care and maintenance, your Chair Ultra will provide years of superior performance and satisfaction. To maintain the quality of product, please follow the cleaning procedures provided below

#### **G