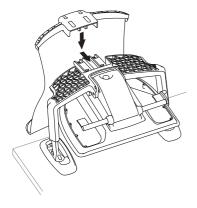

#### 2 STEPTWO

Place the Seat upside down on the edge of a stable surface.

Align the Back in place with the Seat.

The Chair assembly up to this point should look like this. Ensure the Back and Seat sections are well connected.