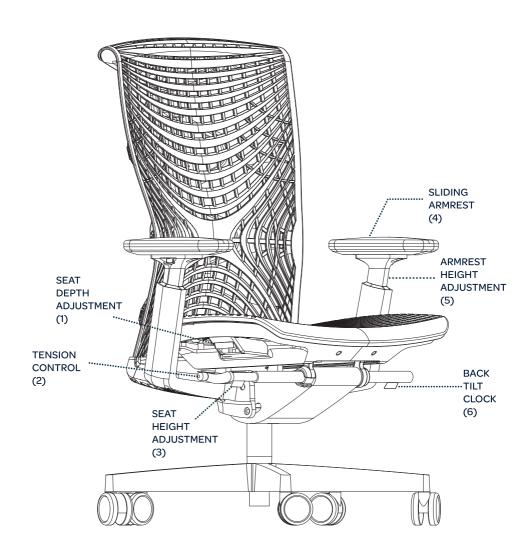

#### **Seat Depth**

Pull lever out to slide seat forward or backward to desired depth. Adjust such that the front edge is not pressing on to your calves while your back is resting on the back rest.