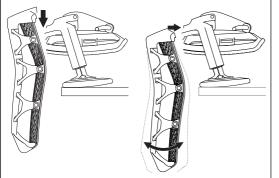

#### 2 STEPTWO

Place the Seat upside down on the edge of a stable surface.

Align the Back in place with the Seat.

The Chair assembly up to this point should look like this. Ensure the Back and Seat sections are well connected.

use the Allen
wrench
provided to
tighten Allen
Screws and a
screwdriver for
the Tapping
Screws.