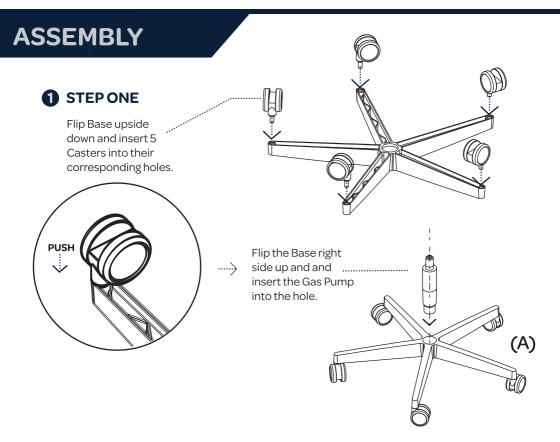

### λutonomous

Discover your true range of motion.

# **ErgoChair Pro+**



**ASSEMBLY INSTRUCTIONS** 

www.autonomous.ai

#### **Included in the Box**





### **OVERALL SIZE**





### **ASSEMBLY**

#### 2 STEPTWO

Place the Seat upside down on the edge of a stable surface.



Align the Back in place with the Seat.



The Chair assembly up to this point should look like this. Ensure the Back and Seat sections are well connected.



use the Allen
wrench
provided to
tighten Allen
Screws and a
screwdriver for
the Tapping
Screws.



# **ASSEMBLY**









#### **Seat Depth**

Pull lever out to slide seat forward or backward to desired depth. Adjust such that the front edge is not pressing on to your calves while your back is resting on the back rest.







# **ErgoChair Pro+**

#### **CARE AND MAINTENANCE**

With regular care and maintenance, your Kinn Chair will provide years of superior performance and satisfaction. To maintain the quality of product, please follow