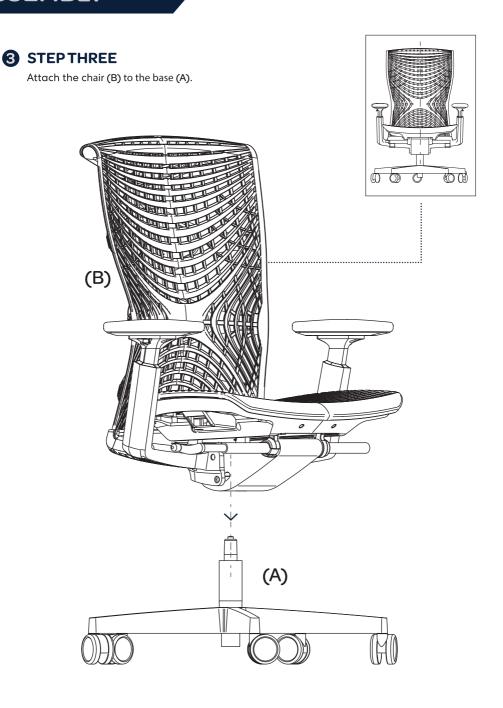

### λutonomous

Discover your true range of motion.

# **ErgoChair Pro+**



**ASSEMBLY INSTRUCTIONS** 

www.autonomous.ai

#### **Included in the Box**





### **OVERALL SIZE**





### **ASSEMBLY**

#### 2 STEPTWO

Place the Seat upside down on the edge of a stable surface.



Align the Back in place with the Seat.



The Chair assembly up to this point should look like this. Ensure the Back and Seat sections are well connected.



use the Allen
wrench
provided to
tighten Allen
Screws and a
screwdriver for
the Tapping
Screws.



# **ASSEMBLY**









#### **Seat Depth**

Pull lever out to slide seat forward or backward to desired depth. Adjust such that the front edge is not pressing on to your calves while your back is resting on the back rest.







# **ErgoChair Pro+**

#### **CARE AND MAINTENANCE**

With regular care and maintenance, your Kinn Chair will provide years of superior performance and satisfaction. To maintain the quality of product, please follow the cleaning procedures provided below.

#### **GENERAL MAINTENANCE**

Wash the chairs surface with a soft cloth soaked in mild detergent and warm water. Rinse thoroughly and wipe dry with a soft cloth.

Clean Casters by removing dirt and debris with a spray cleaner. Be sure to dry all components thoroughly. Finish up with a greaseless lubricant to keep wheels operatin