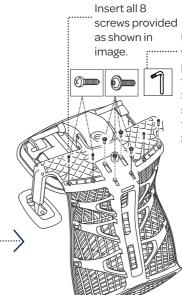

use the Allen
wrench
provided to
tighten Allen
Screws and a
screwdriver for
the Tapping
Screws.

# **ASSEMBLY**