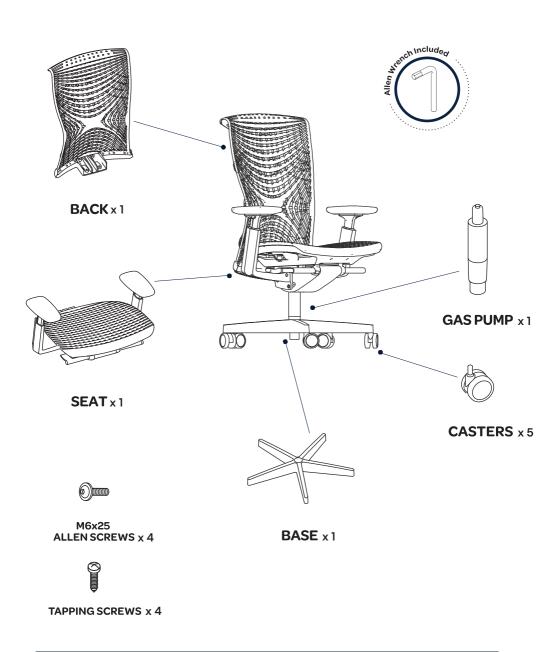

### λutonomous

Discover your true range of motion.

# **ErgoChair Pro+**



**ASSEMBLY INSTRUCTIONS** 

www.autonomous.ai

#### **Included in the Box**





### **OVERALL SIZE**





### **ASSEMBLY**

#### 2 STEPTWO

Place the Seat upside down on the edge of a stable surface.



Align the Back in place with the Seat.



The Chair assembly up to this point should look like this. Ensure the Back and Seat sections are well connected.



use the Allen
wrench
provided to
tighten Allen
Screws and a
screwdriver for
the Tapping
Screws.



# **ASSEMBLY**









#### **Seat Depth**

Pull lever out to slide seat forward or backward to desired depth. Adjust such that the front edge is not pressing on to your calves while your back is resting on the back rest.







# **ErgoChair Pro+**

#### **CARE AND MAINTENANCE**

With regular care and maintenance, your Kinn Chair will provide years of superior performance and satisfaction. To maintain the quali