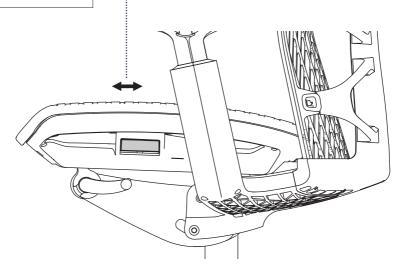

#### **Seat Depth**

Pull lever out to slide seat forward or backward to desired depth. Adjust such that the front edge is not pressing on to your calves while your back is resting on the back rest.