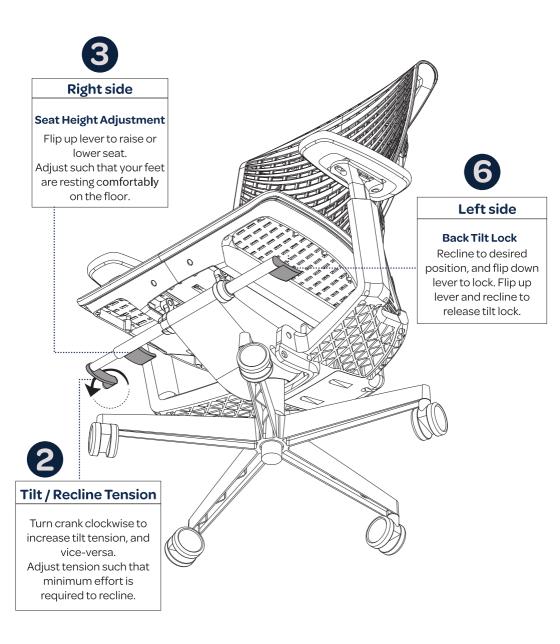

#### **Seat Depth**

Pull lever out to slide seat forward or backward to desired depth. Adjust such that the front edge is not pressing on to your calves while your back is resting on the back rest.