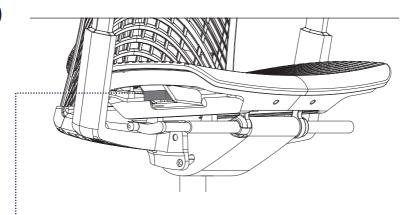

#### 2 STEPTWO

Place the Seat upside down on the edge of a stable surface.

Align the Back in place with the Seat.

The Chair assembly up to this point should look like this. Ensure the Back and Seat sections are well connected.