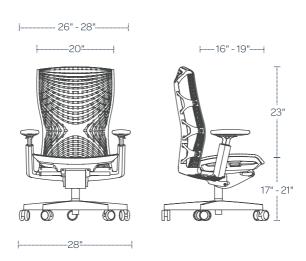

### λutonomous

Discover your true range of motion.

# **ErgoChair Pro+**



**ASSEMBLY INSTRUCTIONS** 

www.autonomous.ai

#### **Included in the Box**





### **OVERALL SIZE**





### **ASSEMBLY**

#### 2 STEPTWO

Place the Seat upside down on the edge of a stable surface.



Align the Back in place with the Seat.



The Chair assembly up to this point should look like this. Ensure the Back and Seat sections are well connected.



use the Allen
wrench
provided to
tighten Allen
Screws and a
screwdriver for
the Tapping
Screws.



# **ASSEMBLY**









#### **Seat Depth**

Pull lever out to slide seat forward or backward to desired depth. Adjust such that the front edge is not pressing on to your calves while your back is resting on the back rest.







# **ErgoChair Pro+**

#### **CARE AND MAINTENANCE**

With regular care and maintenance, your Kinn Chair will provide years of superior performance and satisfaction. To maintain the quality of product, please foll