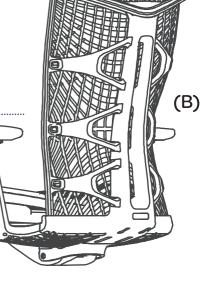

### λutonomous

Discover your true range of motion.

# **ErgoChair Pro+**



**ASSEMBLY INSTRUCTIONS** 

www.autonomous.ai

#### **Included in the Box**





### **OVERALL SIZE**





### **ASSEMBLY**

#### 2 STEPTWO

Place the Seat upside down on the edge of a stable surface.



Align the Back in place with the Seat.



The Chair assembly up to this point should look like this. Ensure the Back and Seat sections are well connected.



use the Allen
wrench
provided to
tighten Allen
Screws and a
screwdriver for
the Tapping
Screws.



# **ASSEMBLY**









#### **Seat Depth**

Pull lever out to slide seat forward or backward to desired depth. Adjust such that the front edge is not pressing on to your calves while your back is resting on the back rest.







# **ErgoChair Pro+**

#### **CARE AND MAINTENANCE**

With regular care and maintenance, your Kinn Chair will provide years of superior performance and satisfaction. To maintain the quality of product, please follow the cleaning procedures provided below.

#### **GENERAL MAINTENANCE**

Wash the chairs surface with a soft cloth soaked in mild detergent and warm water. Rinse thoroughly and wipe dry with a soft cloth.

Clean Casters by removing dirt and debris with a spray cleaner. Be sure to dry all components thoroughly. Finish up with a greaseless lubricant to ke