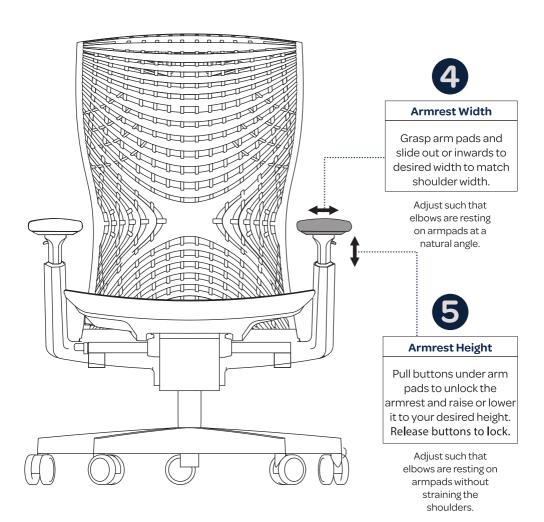

#### **Seat Depth**

Pull lever out to slide seat forward or backward to desired depth. Adjust such that the front edge is not pressing on to your calves while your back is resting on the back rest.