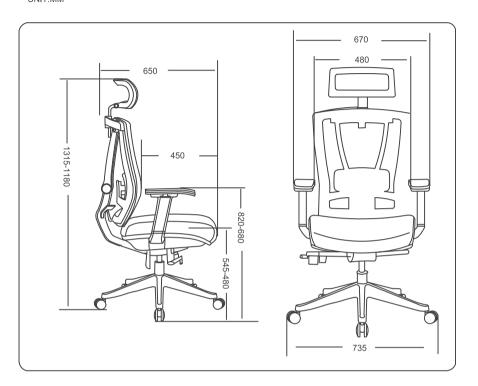

## λutonomous

**Smart Office** 



# **ErgoChair Pro**

**Assembly Instructions** 

### OVERALL SIZE



#### PARTS LIST





Flip the base upside down and insert the castors into the base.



#### Step 2

Insert the gas lift in to the base.



#### Step 3

Tighten the aligned bolts and washers into holes on the base using a screwdriver.



#### Step 4

Place the control mechanism on to the assembly. Push it in to place following the direction of the arrow in the manner shown below.



#### Step 5

Align and tighten the bolts, spring lock washers and washers into holes on the base using a screwdriver.



#### Step 6

Place two bolts and corresponding washers in to the chair and tighten.



#### Step 7

Place three screws and corresponding washers at the points shown below to bind the chair back to the seat.



#### Step 8

Lower the seat on to the gas lift.



#### Step 9



#### **Function