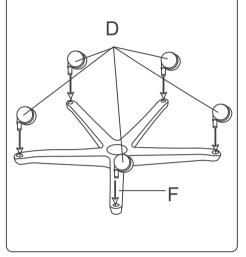

#### PARTS LIST

Flip the base upside down and insert the castors into the base.