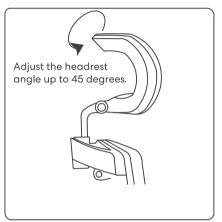

ng the direction of the arrow in the manner shown below.



#### Step 5

Align and tighten the bolts, spring lock washers and washers into holes on the base using a screwdriver.



#### Step 6

Place two bolts and corresponding washers in to the chair and tighten.



#### Step 7

Place three screws and corresponding washers at the points shown below to bind the chair back to the seat.



#### Step 8

Lower the seat on to the gas lift.



#### Step 9



#### **Function Guide**

Flip the handle clockwise to activate the seat tilt function.
Lock in to the \_\_\_\_\_\_ preferred seat position by flipping the handle counter-

clockwise.





Rotate the handle clockwise to increase the back tilt tension.

tilt tension.
To decrease the back tilt tension, rotate the handle counter-clockwise.













## **WARNING**

Failure to follow these instructions may result in serious injury.

- 1. This product is for sitting only. Do not stand on the seat.
- 2. Do not use this product unless all bolts and parts are firmly tightened.
- 3. If any parts are missing, damaged or worn, repair the product with the replacement parts from manufacturer.
- 4. Do not sit on the armrest of this product.
- 5. This product is designed to seat only one person at a time.
- 6. Children under 10 may require assistance and supervision to use this product.

# **Autonomous**Smart Office

9469-5 Opal Ave.- Mentone, CA 92359 www.autonomous.ai human@autonomous.ai

V1.2