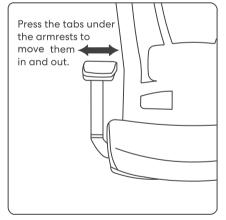

direction of the arrow in the manner shown below.



#### Step 5

Align and tighten the bolts, spring lock washers and washers into holes on the base using a screwdriver.



#### Step 6

Place two bolts and corresponding washers in to the chair and tighten.



#### Step 7

Place three screws and corresponding washers at the points shown below to bind the chair back to the seat.



#### Step 8

Lower the seat on to the gas lift.



#### Step 9



#### **Function Guide**

Flip the handle clockwise to activate the seat tilt function.
Lock in to the \_\_\_\_\_\_ preferred seat position by flipping the handle counter-

clockwise.





Rotate the handle clockwise to increase the back tilt tension.

tilt tension.
To decrease the back tilt tension, rotate the handle counter-clockwise.













## **WARNING**

Failure to follow these instructions may result in serious injury.

- 1. This product is for sitting only. Do not stand on the seat.
- 2. Do not use this product unless all bolts and parts are firmly tightened.
- 3. If any parts are missing, damaged or worn, repair the product with the replacement parts from manufacturer.
- 4. Do not sit on the armrest of this product.
- 5. This product is designed to seat only one person at a time.
- 6. Children under 10 may require assistance and supervision to use this product.

# **Autonomous**Smart Office

9469-5 Opal Ave.- Mentone, CA 92359 www.autonomous.ai human@autonomous.ai

V1.2