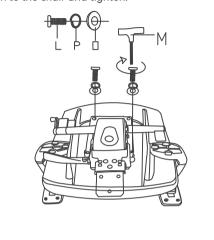

#### Step 5

Align and tighten the bolts, spring lock washers and washers into holes on the base using a screwdriver.