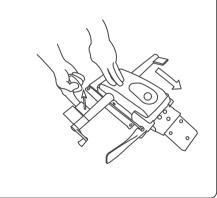

#### Step 4

Place the control mechanism on to the assembly. Push it in to place following the direction of the arrow in the manner shown below.