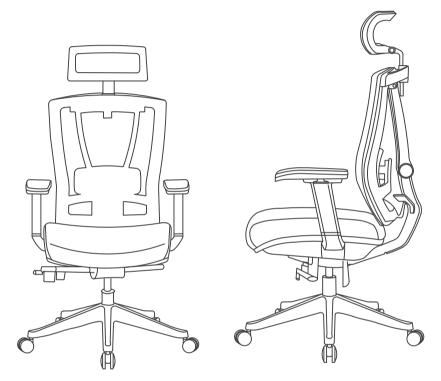

## λutonomous

**Smart Office** 



# **ErgoChair Pro**

**Assembly Instructions** 

### OVERALL SIZE



#### PARTS LIST





Flip the base upside down and insert the castors into the base.



#### Step 2

Insert the gas lift in to the base.



#### Step 3

Tighten the aligned bolts and washers into holes on the base using a screwdriver.



#### Step 4

Place the control mechanism on to the assembly. Push it in to place following the direction of the arrow in the manner shown below.



#### Step 5

Align and tighten the bolts, spring lock washers and washers into holes on the base using a screwdriver.



#### Step 6

Place two bolts and corresponding washers in to the chair and tighten.



#### Step 7

Place three screws and corresponding washers at the points shown below to bind the chair back to the seat.



#### Step 8