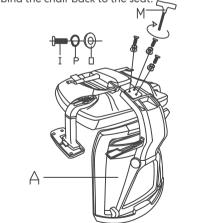

#### Step 7

Place three screws and corresponding washers at the points shown below to bind the chair back to the seat.