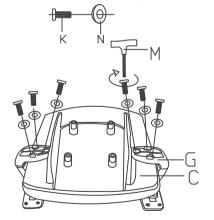

#### Step 3

Tighten the aligned bolts and washers into holes on the base using a screwdriver.

#### Step 5

Align and tighten the bolts, spring lock washers and washers into holes on the base using a screwdriver.