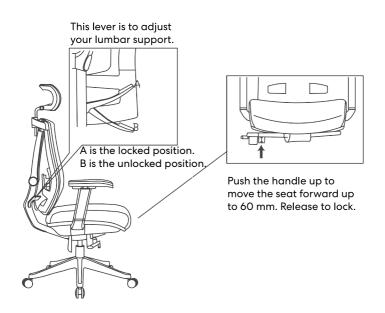

#### **Function Guide**

Flip the handle clockwise to activate the seat tilt function.
Lock in to the \_\_\_\_\_\_ preferred seat position by flipping the handle counter-

clockwise.

Rotate the handle clockwise to increase the back tilt tension.

tilt tension.
To decrease the back tilt tension, rotate the handle counter-clockwise.