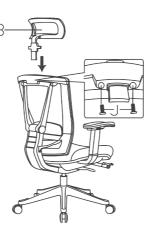

#### Step 7

Place three screws and corresponding washers at the points shown below to bind the chair back to the seat.