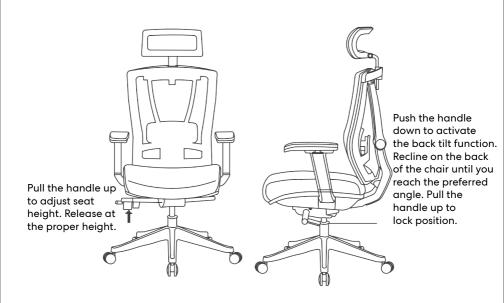

#### **Function Guide**

Flip the handle clockwise to activate the seat tilt function.
Lock in to the \_\_\_\_\_\_ preferred seat position by flipping the handle counter-

clockwise.

Rotate the handle clockwise to increase the back tilt tension.

tilt tension.
To decrease the back tilt tension, rotate the handle counter-clockwise.