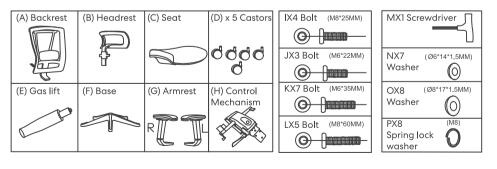

#### PARTS LIST

Flip the base upside down and insert the castors into the base.