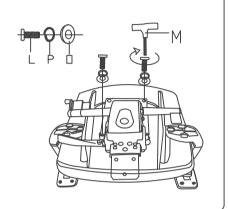

#### Step 5

Align and tighten the bolts, spring lock washers and washers into holes on the base using a screwdriver.