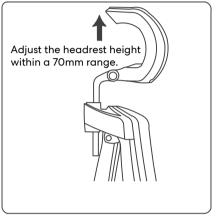

the direction of the arrow in the manner shown below.



#### Step 5

Align and tighten the bolts, spring lock washers and washers into holes on the base using a screwdriver.



#### Step 6

Place two bolts and corresponding washers in to the chair and tighten.



#### Step 7

Place three screws and corresponding washers at the points shown below to bind the chair back to the seat.



#### Step 8

Lower the seat on to the gas lift.



#### Step 9



#### **Function Guide**

Flip the handle clockwise to activate the seat tilt function.
Lock in to the \_\_\_\_\_\_ preferred seat position by flipping the handle counter-

clockwise.





Rotate the handle clockwise to increase the back tilt tension.

tilt tension.
To decrease the back tilt tension, rotate the handle counter-clockwise.













## **WARNING**

Failure to follow these instructions may result in serious injury.

- 1. This product is for sitting only. Do not stand on the seat.
- 2. Do not use this product unless all bolts and parts are firmly tightened.
- 3. If any parts are missing, damaged or worn, repair the product with the replacement parts from manufacturer.
- 4. Do not sit on the armrest of this product.
- 5. This product is designed to seat only one person at a time.
- 6. Children under 10 may require assistance and supervision to use this product.

# **Autonomous**Smart Office

9469-5 Opal Ave.- Mentone, CA 92359 www.autonomous.ai human@autonomous.ai

V1.2