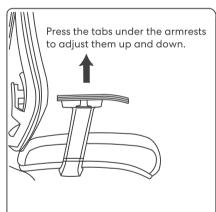

he direction of the arrow in the manner shown below.



#### Step 5

Align and tighten the bolts, spring lock washers and washers into holes on the base using a screwdriver.



#### Step 6

Place two bolts and corresponding washers in to the chair and tighten.



#### Step 7

Place three screws and corresponding washers at the points shown below to bind the chair back to the seat.



#### Step 8

Lower the seat on to the gas lift.



#### Step 9



#### **Function Guide**

Flip the handle clockwise to activate the seat tilt function.
Lock in to the \_\_\_\_\_\_ preferred seat position by flipping the handle counter-

clockwise.





Rotate the handle clockwise to increase the back tilt tension.

tilt tension.
To decrease the back tilt tension, rotate the handle counter-clockwise.













## **WARNING**

Failure to follow these instructions may result in serious injury.

- 1. This product is for sitting only. Do not stand on the seat.
- 2. Do not use this product unless all bolts and parts are firmly tightened.
- 3. If any parts are missing, damaged or worn, repair the product with the replacement parts from manufacturer.
- 4. Do not sit on the armrest of this product.
- 5. This product is designed to seat only one person at a time.
- 6. Children under 10 may require assistance and supervision to use this product.

# **Autonomous**Smart Office

9469-5 Opal Ave.- Mentone, CA 92359 www.autonomous.ai human@autonomous.ai

V1.2