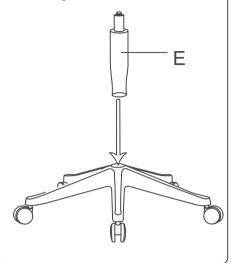

## λutonomous

**Smart Office** 



# **ErgoChair Pro**

**Assembly Instructions** 

### OVERALL SIZE



#### PARTS LIST





Flip the base upside down and insert the castors into the base.



#### Step 2

Insert the gas lift in to the base.



#### Step 3

Tighten the aligned bolts and washers into holes on the base using a screwdriver.



#### Step 4

Place the control mechanism on to the assembly. Push it in to place following the direction of the arrow in the manner shown below.



#### Step 5

Align and tighten the bolts, spring lock washers and washers into holes on the base using a screwdriver.



#### Step 6

Place two bolts and corresponding washers in to the chair and tighten.



#### Step 7

Place three screws and corresponding washers at the points shown below to bind the chair back to the seat.



#### Step 8

Lower the seat on to the gas lift.



#### Step 9



#### **Function Guide**

Flip the handle clockwise to activate the seat tilt function.
Lock in to the \_\_\_\_\_\_ preferred seat position by flipping the