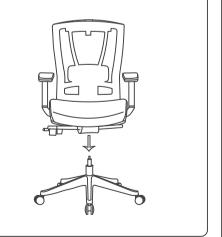

tructions** 

### OVERALL SIZE



#### PARTS LIST





Flip the base upside down and insert the castors into the base.



#### Step 2

Insert the gas lift in to the base.



#### Step 3

Tighten the aligned bolts and washers into holes on the base using a screwdriver.



#### Step 4

Place the control mechanism on to the assembly. Push it in to place following the direction of the arrow in the manner shown below.



#### Step 5

Align and tighten the bolts, spring lock washers and washers into holes on the base using a screwdriver.



#### Step 6

Place two bolts and corresponding washers in to the chair and tighten.



#### Step 7

Place three screws and corresponding washers at the points shown below to bind the chair back to the seat.



#### Step 8

Lower the seat on to the gas lift.



#### Step 9



#### **Function Guide**

Flip the handle clockwise to activate the seat tilt function.
Lock in to the \_\_\_\_\_\_ preferred seat position by flipping the handle counter-

clockwise.





Rotate the handle clockwise to increase the back tilt tension.

tilt tension.
To decrease the back tilt tension, rotate the handle counter-clockwise.













## **WARNING**

Failure to follow these instructions may result in serious injury.

- 1. This product is for sitting only. Do not stand on the seat.
- 2. Do not use this product unless all bolts and parts are firmly tightened.
- 3. If any parts are missing, damaged or worn, repair the product with the replacement parts from manufacturer.
- 4. Do not sit on the armrest of this product.
- 5. This product is designed to seat only o